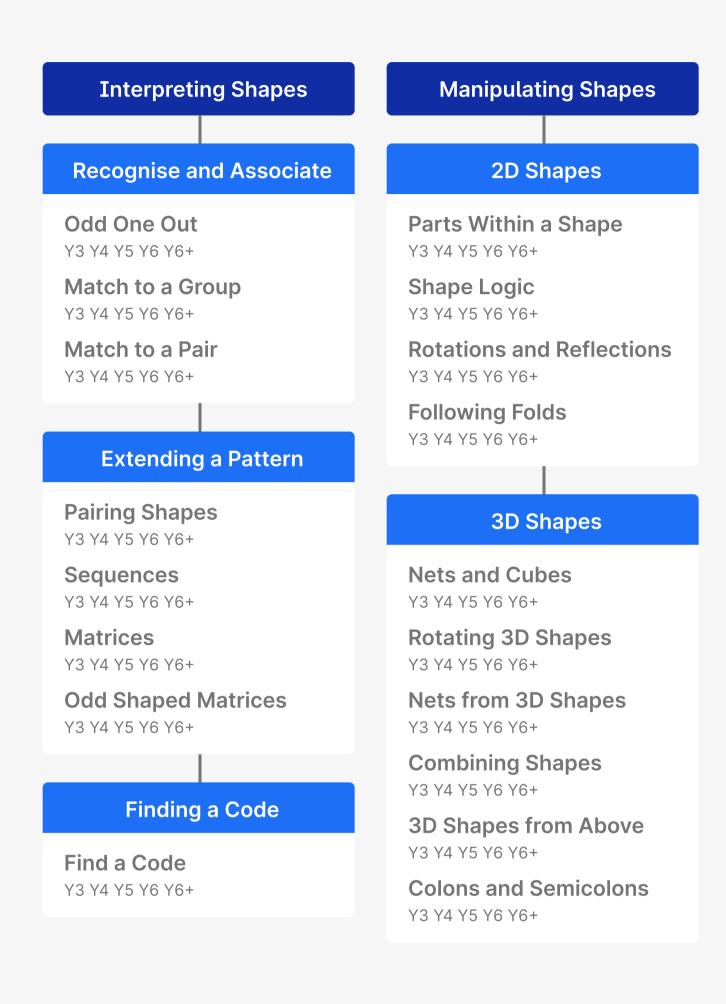

Year 6 / 6+

**Factor Trees** 

Y3 Y4 Y5 Y6 Y6+

**Worded Problems** 

Y5 Y6 Y6+





Algebra



Percentages (FDP)

Percetage Change Y6+

Y5 Y6 Y6+











Clauses Y3 Y4 Y5 Y6

Y5 Y6

Y3 Y4 Y5 Y6 Y6+

**Subordinate Clauses** 

**Shuffled Sentences** 

**Reading Comprehension Punctuation Punctuation** Genres **Playscript Sentence Punctuation** Y3 Y4 Y5 Y6 **Journalistic Writing** Commas **Biographical Writing** Y3 Y4 Y5 Y6 Y6+ **Persuasive Writing Apostrophes** Poetry Y3 Y4 Y5 Y6 Y6+ Classic Novels **Direct and Reported** Speech **Fiction** Y3 Y4 Y5 Y6 Y6+ **Information Text Hyphens and Parentheses** Myths and Legends Y3 Y4 Y5 Y6 Y6+ Instructions **Colons and Semicolons** Y3 Y4 Y5 Y6 Y6+