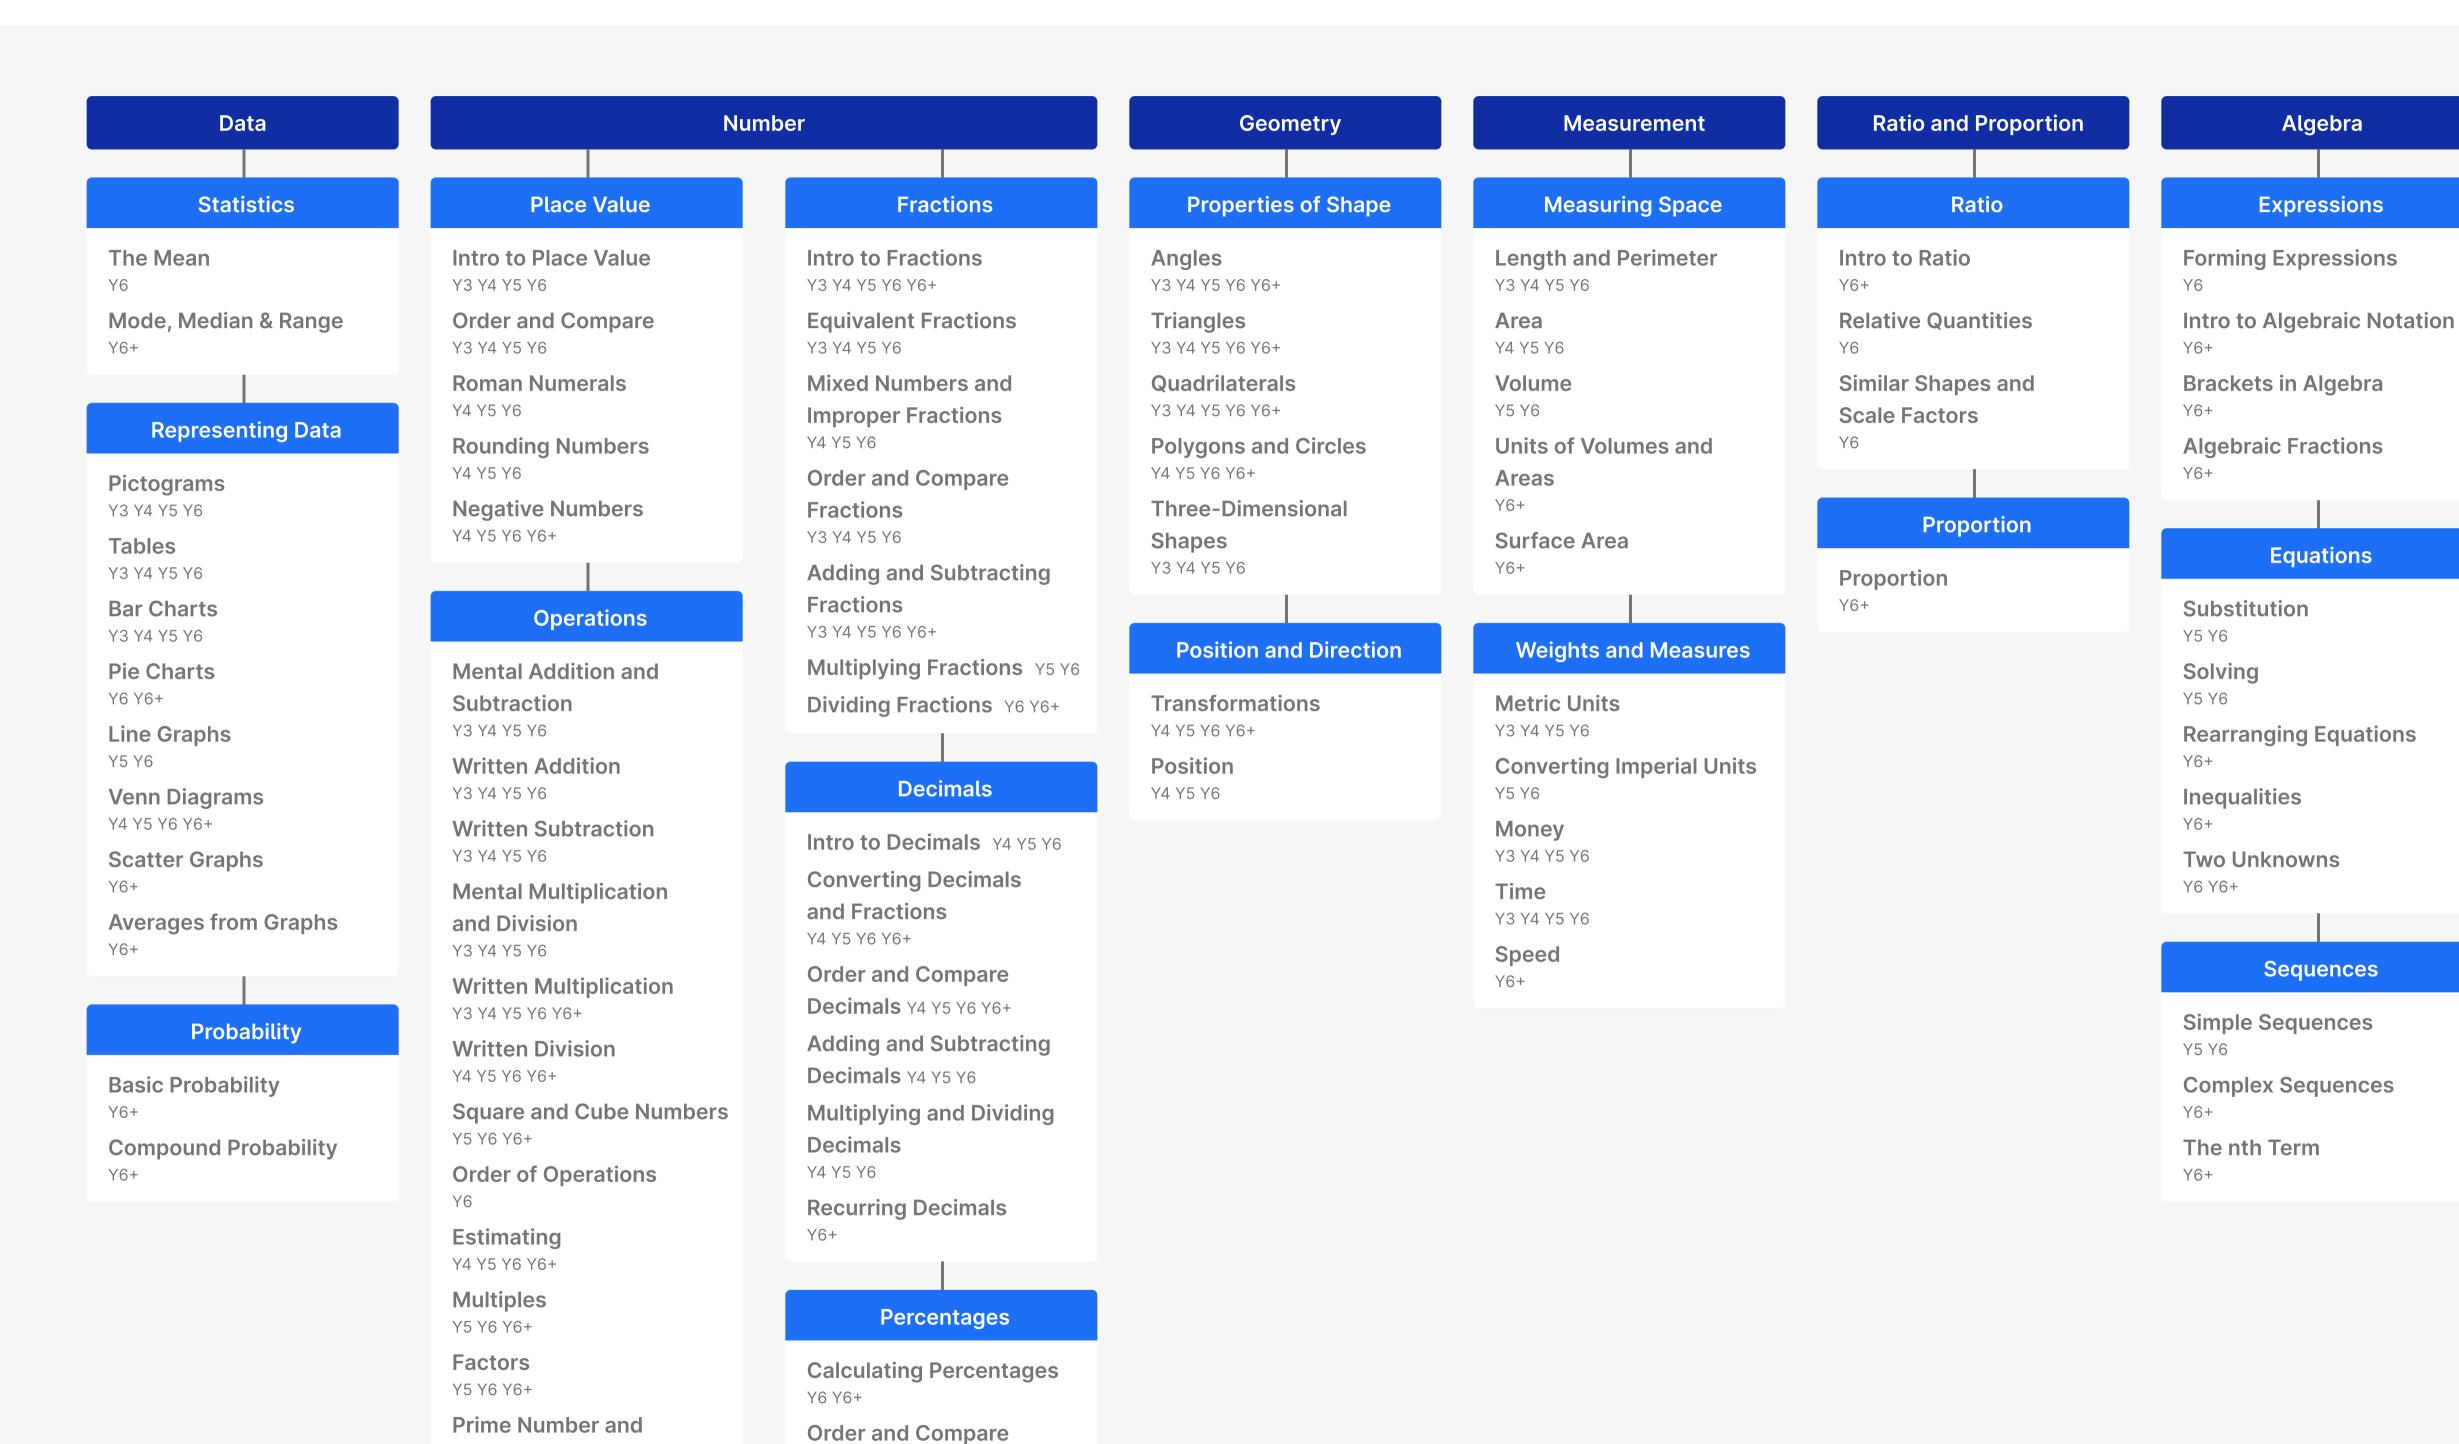

Year 6 / 6+

**Factor Trees** 

Y3 Y4 Y5 Y6 Y6+

**Worded Problems** 

Y5 Y6 Y6+

Algebra

Percentages (FDP)

Percetage Change Y6+