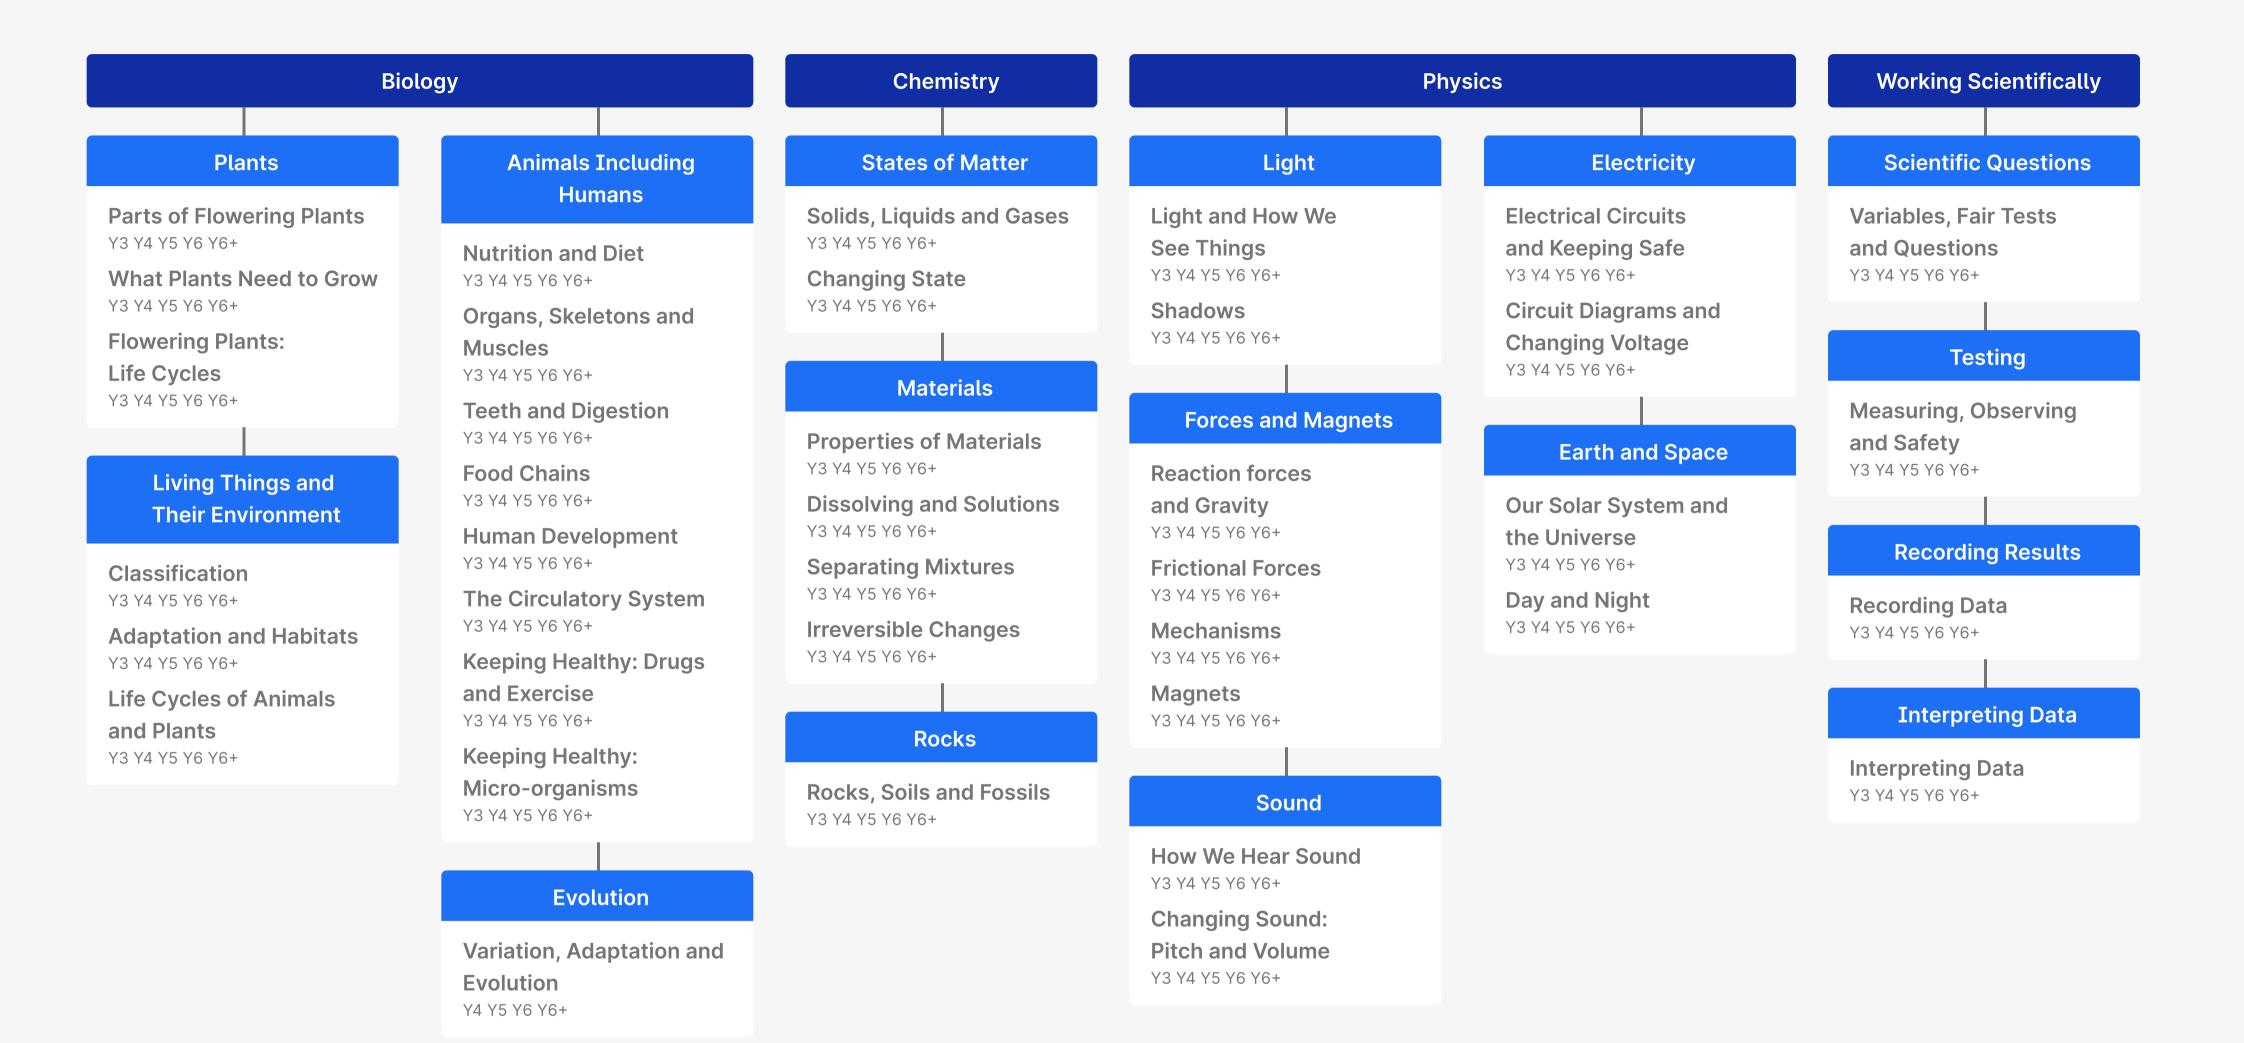

Year 6 / 6+

**Factor Trees** 

Y3 Y4 Y5 Y6 Y6+

**Worded Problems** 

Y5 Y6 Y6+





Algebra



Percentages (FDP)

Percetage Change Y6+

Y5 Y6 Y6+











Clauses Y3 Y4 Y5 Y6

Y5 Y6

Y3 Y4 Y5 Y6 Y6+

**Subordinate Clauses** 

**Shuffled Sentences** 

**Reading Comprehension Punctuation Punctuation** Genres **Playscript Sentence Punctuation** Y3 Y4 Y5 Y6 **Journalistic Writing** Commas **Biographical Writing** Y3 Y4 Y5 Y6 Y6+ **Persuasive Writing Apostrophes** Poetry Y3 Y4 Y5 Y6 Y6+ Classic Novels **Direct and Reported** Speech **Fiction** Y3 Y4 Y5 Y6 Y6+ **Information Text Hyphens and Parentheses** Myths and Legends Y3 Y4 Y5 Y6 Y6+ Instructions **Colons and Semicolons** Y3 Y4 Y5 Y6 Y6+